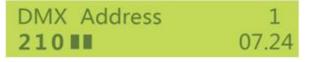

#### Main Interface:

First line : Display DMX address is "1".

Second line : Display the present inner core temperature and the temperature progress bar; displays remianing time is 7 minutes and 24 seconds.