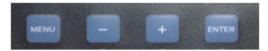

#### Control button area:

MENU : Short press to switch interface, press for 3 seconds can switch to the advanced setup interface.

- : Parameters down.
- + : Parameters up.
- ENTER: Confirm and save parameters.