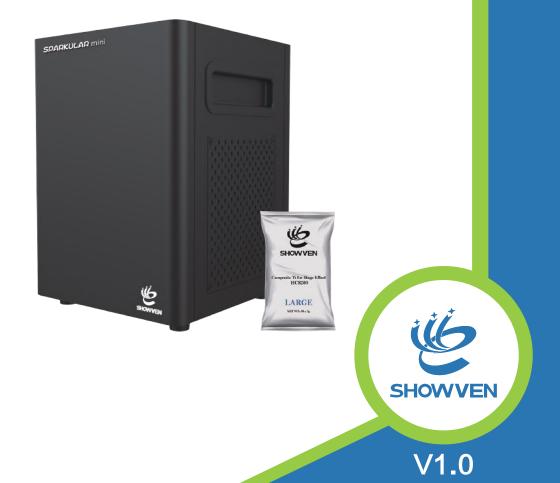

» Cover of nozzle of Sparkular mini is prohibited.

| Sparkular Mini Model No.BT06 |                     |                                                         |  |
|------------------------------|---------------------|---------------------------------------------------------|--|
|                              | Parameter           |                                                         |  |
|                              | Size                | 168×180×228mm                                           |  |
| SCARKULAR MR                 | Weight              | 4.5kg                                                   |  |
|                              | Input Parameter     | 200-240VAC, 50/60Hz                                     |  |
|                              | Working Power       | 300w                                                    |  |
|                              | Working Temperature | -10 °C ~ 50  °C                                         |  |
|                              | Casing              | ABS                                                     |  |
|                              | Fountain Height     | 2.0m~3.5m,Depend on different type of composite Ti      |  |
|                              | Interface           | Double DMX input interfaces, double AC power interfaces |  |

#### Advantages:

- » Integrating wireless technology,Not exposed,anti-collision.
- » One button start.
- » Tilt protection function. More secure.
- » Sophisticated design, light weighted and portable.