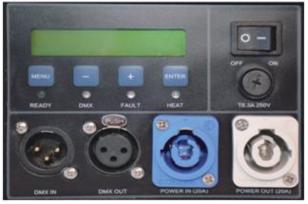

#### **Operation Panel:**

LCD information display area, showing operate menu and working status of machine.

#### Light emitting diode display area:

**READY**: After turn on machine, it will automatically preheat around 5 minutes, when the "READY" green light turns from flashing into long on, indicates that the machine is ready to work.

- DMX : Flashing shows that DMX signal is connected, otherwise is without signal.
- FAULT : When any malfunction , the light turn on.
- **HEAT** : When the machine is heating, signal light turn on.

#### Control button area:

MENU : Short press to switch interface, press for 3 seconds can switch to the advanced setup interface.

- : Parameters down.
- + : Parameters up.
- ENTER: Confirm and save parameters.

#### Radio frequency identification area:

» Composite Ti with RFID card, swiping cards used to identify parameters and types of granules.

» Please note that granules RFID card can increase the single machine specific working time. The card is disposable,one card can only use one time.