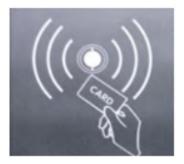

#### Radio frequency identification area:

» Composite Ti with RFID card, swiping cards used to identify parameters and types of granules.

» Please note that granules RFID card can increase the single machine specific working time. The card is disposable,one card can only use one time.