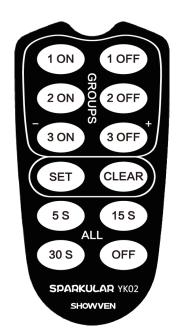

| 1 ON | Address "1" ON                    | 1 OFF | Address "1" OFF                                  |
|------|-----------------------------------|-------|--------------------------------------------------|
| 2 ON | Address "3" ON                    | 1 OFF | Address "3" OFF                                  |
| 3 ON | Address "5" ON                    | 1 OFF | Address "5" OFF                                  |
| SET  | When use different remote control | CLEAR | Automatically clean<br>material for 3<br>seconds |
| 5 S  | All Starts 5<br>seconds           | 15 S  | All starts 15 seconds                            |
| 30 S | All Starts 30<br>seconds          | OFF   | All stop                                         |

#### Attention :

» The first group machines correspond to DMX address "1", the second group DMX addressis "3", the third DMX address is "5", remote controller controls 3 group machines. It also can set all Sparkular mini address as "1".